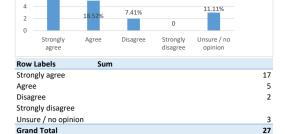

# The staff and volunteers are important to the person I care for

| Row Labels          | Sum |    |
|---------------------|-----|----|
| Strongly agree      |     | 25 |
| Agree               |     | 1  |
| Disagree            |     | 1  |
| Strongly disagree   |     |    |
| Unsure / no opinion |     |    |
| Grand Total         |     | 27 |