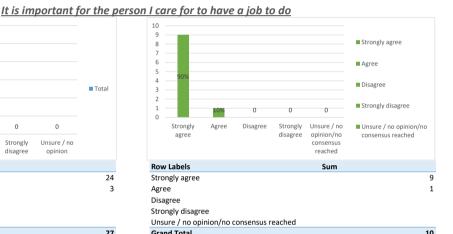

#### Working specifically in a factory or similar environment is important to the person I care for

**Grand Total** 

27