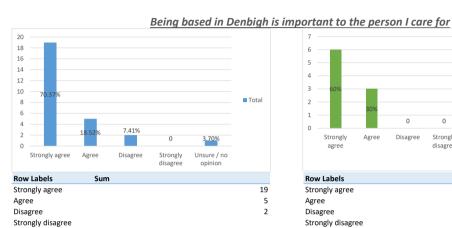

#### Working specifically in a factory or similar environment is important to the person I care for

**Grand Total** 

27