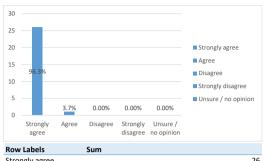

# 

Strongly agree Agree Disagree Strongly disagree opinion

Row Labels Sum

Strongly agree 24
Agree 3
Disagree 35
Strongly disagree Unsure / no opinion

Grand Total 25