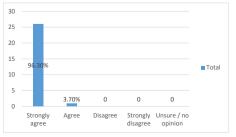

# The staff and volunteers are important to the person I care for

| Row Labels          | Sum |    |
|---------------------|-----|----|
| Strongly agree      |     | 25 |
| Agree               |     | 1  |
| Disagree            |     | 1  |
| Strongly disagree   |     |    |
| Unsure / no opinion |     |    |
| Grand Total         |     | 27 |