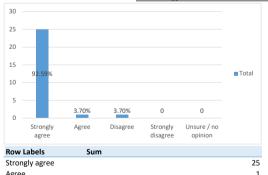

# The staff and volunteers are important to the person I care for

| Row Labels          | Sum |    |
|---------------------|-----|----|
| Strongly agree      |     | 25 |
| Agree               |     | 1  |
| Disagree            |     | 1  |
| Strongly disagree   |     |    |
| Unsure / no opinion |     |    |
| Grand Total         |     | 27 |