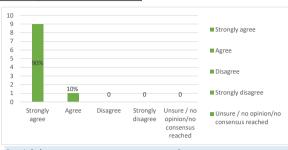

# The staff and volunteers are important to the person I care for

| Row Labels          | Sum |    |
|---------------------|-----|----|
| Strongly agree      |     | 25 |
| Agree               |     | 1  |
| Disagree            |     | 1  |
| Strongly disagree   |     |    |
| Unsure / no opinion |     |    |
| Grand Total         |     | 27 |