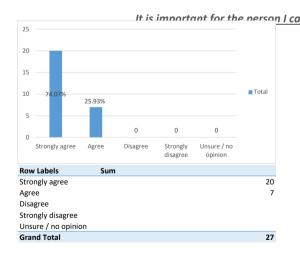

#### Working specifically in a factory or similar environment is important to the person I care for

**Grand Total** 

27